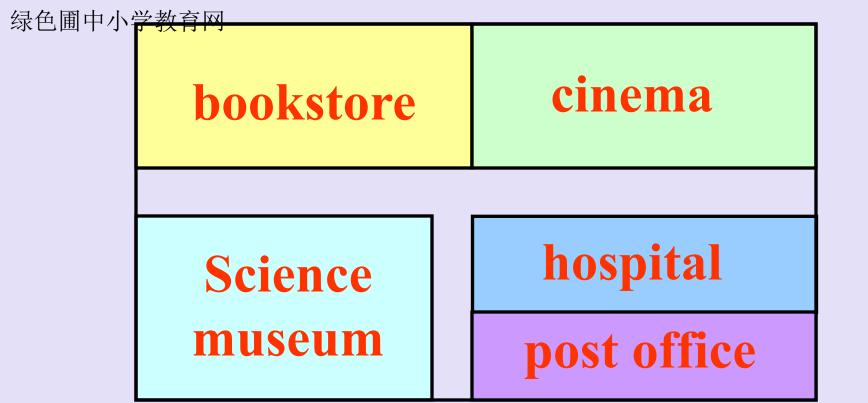

bookstore

cinema

Science museum hospital

post office

Wu Yifan: Where is the cinema? 电影院在哪儿?

Robin: It's next to the bookstore.

电影院与书店相邻。

Wu Yifan: Where is the bookstore? 书店在哪儿?

Robin: It's across from the science museum. 在科学博物馆对面。。

Wu Yifan: Where is hospital? 医院在哪儿?

Robin: It's in front of post office. 在邮局前面。