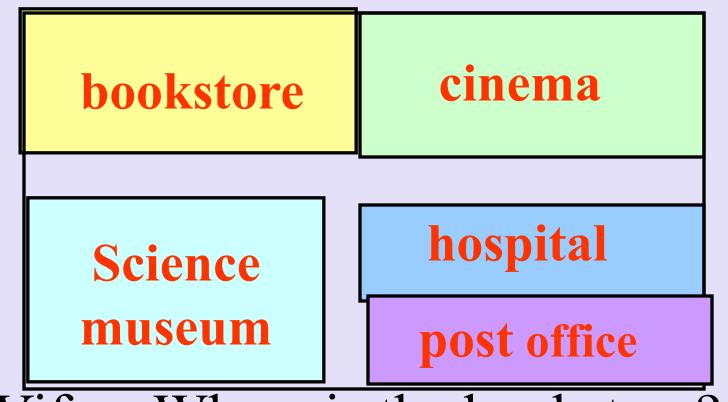

bookstore

cinema

Science museum hospital

post office

Wu Yifan: Where is the cinema? 电影院在哪儿?

Robin: It's next to the bookstore.

电影院与书店相邻。

Wu Yifan: Where is the bookstore? 书店在哪儿?

Robin: It's across from the science museum. 在科学博物馆对面。。

Wu Yifan: Where is hospital? 医院在哪儿?

Robin: It's in front of post office. 在邮局前面。