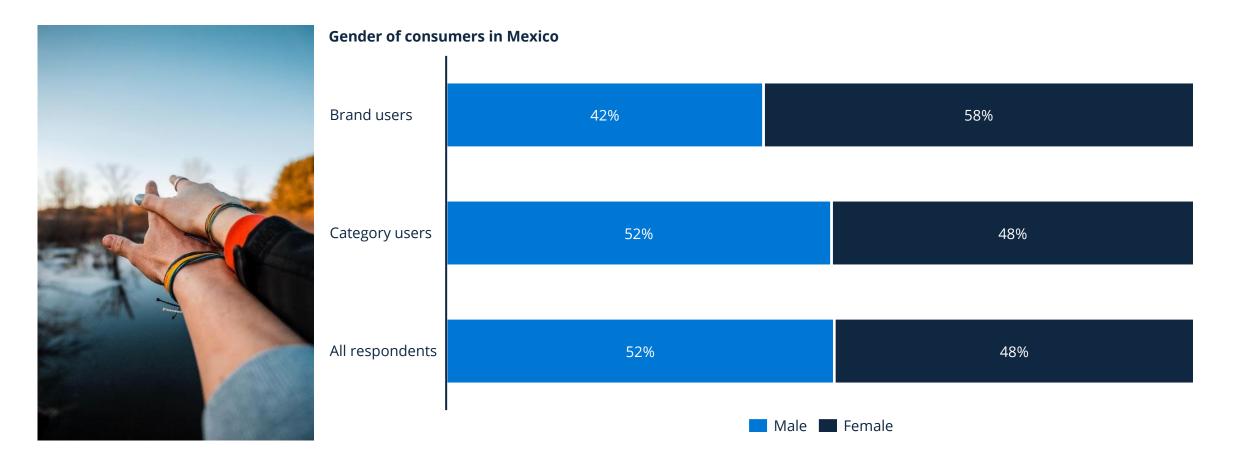

## Easy is more popular among female washing machine owners than male washing machine owners

Demographic profile: gender

Notes: "What is your gender?"; Single Pick; "What brand is the washing machine in your household"; Single Pick; Base: n=99 Easy owners, n=1,784 washing machine owners, n=12,166 all respondents