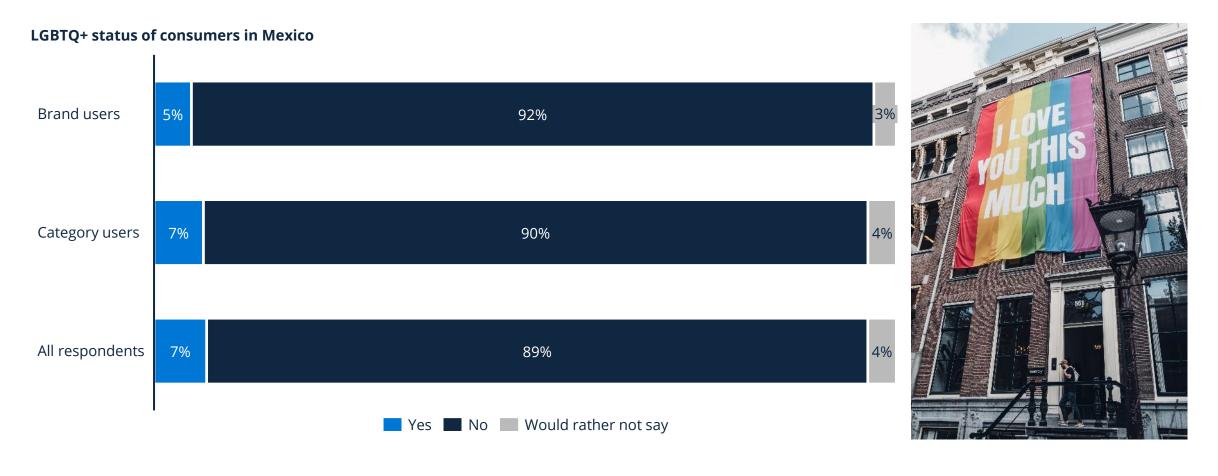

### 5% of Easy owners consider themselves part of the LGBTQ+ community

Demographic profile: LGBTQ+

Notes: "Do you consider yourself part of the LGBTQ+ community?"; Single Pick; "What brand is the washing machine in your household"; Single Pick; Base: n=99 Easy owners, n=1,784 washing machine owners, n=12,166 all respondents
 Sources: Consumer Insights Global as of June 2024