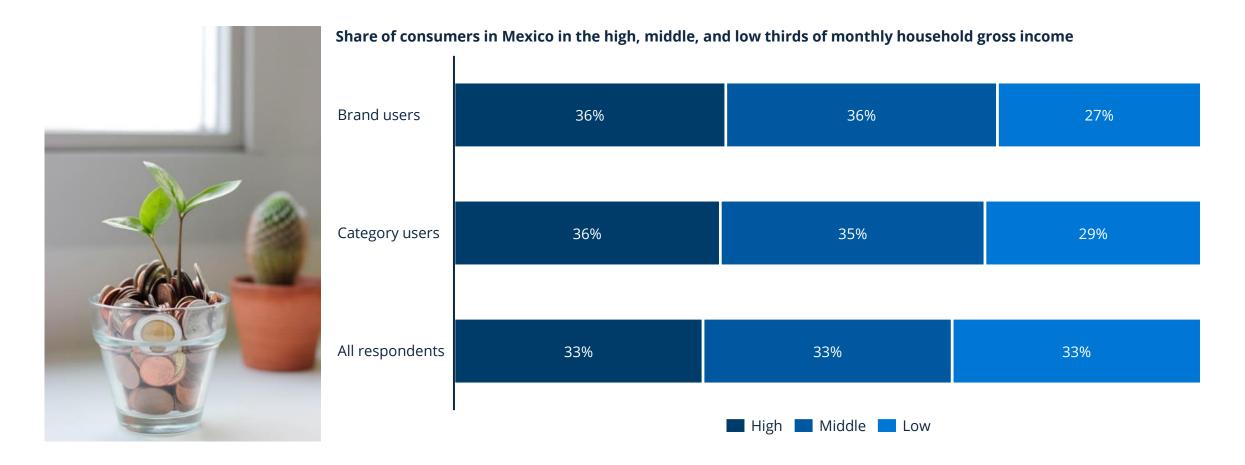

## Easy owners have a similar income distribution as washing machine owners in general

Demographic profile: income

11

Notes: Recalculated to only include respondents that provide income information, recode based on "Monthly/annual household income (local currency)"; Single Pick; "What brand is the washing machine in your household"; Single Pick; Base: n=99 Easy owners, n=1,784 washing machine owners, n=12,166 all respondents Sources: Consumer Insights Global as of June 2024