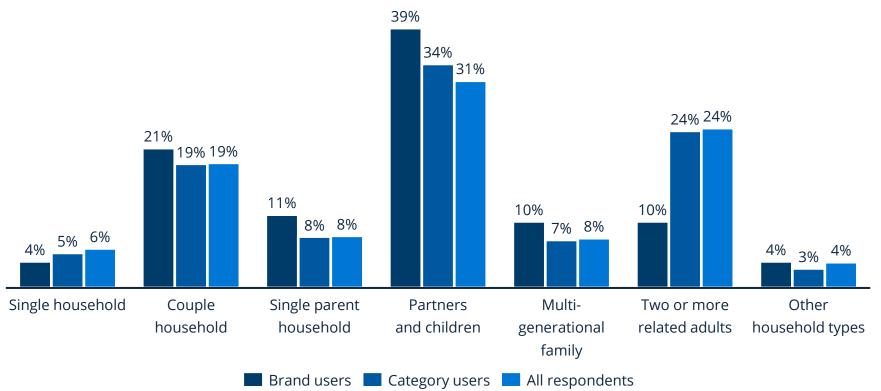

## Compared to other washing machine owners, Easy owners are relatively likely to live in a nuclear family

Demographic profile: household classification

#### Type of households in which consumers in Mexico live

Notes: Typology based on "household size", "household constellation" and "children under the age of 14 in household"; Single Pick; "What brand is the washing machine in your household"; Single Pick; Base: n=99 Easy owners, n=1,784 washing machine owners, n=12,166 all respondents
 Sources: Consumer Insights Global as of June 2024