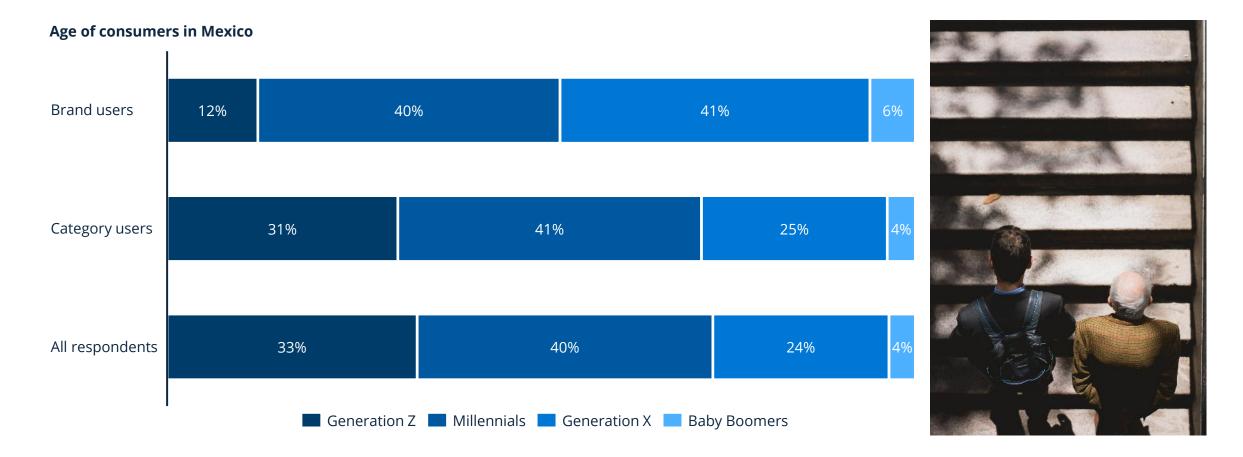

### Easy is more popular among Generation X than other washing machine brands

Demographic profile: generations

8 Notes: "How old are you?"; Single Pick; "What brand is the washing machine in your household"; Single Pick; Base: n=99 Easy owners, n=1,784 washing machine owners, n=12,166 all respondents