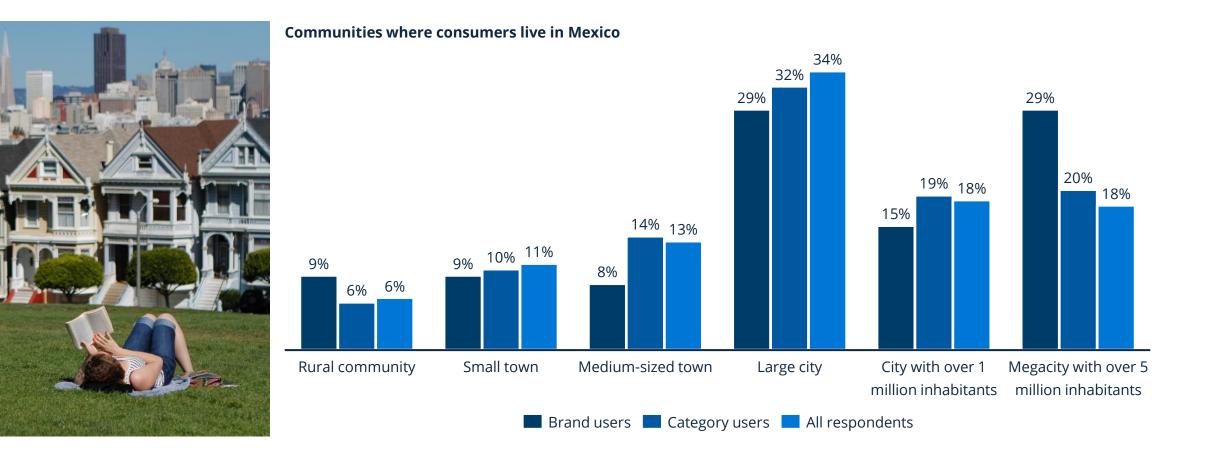

## Easy owners are more likely to live in megacities than washing machine owners in general

Demographic profile: type of community

Notes: "In what type of community do you live?"; Single Pick; "What brand is the washing machine in your household"; Single Pick; Base: n=99 Easy owners, n=1,784 washing machine owners, n=12,166 all respondents