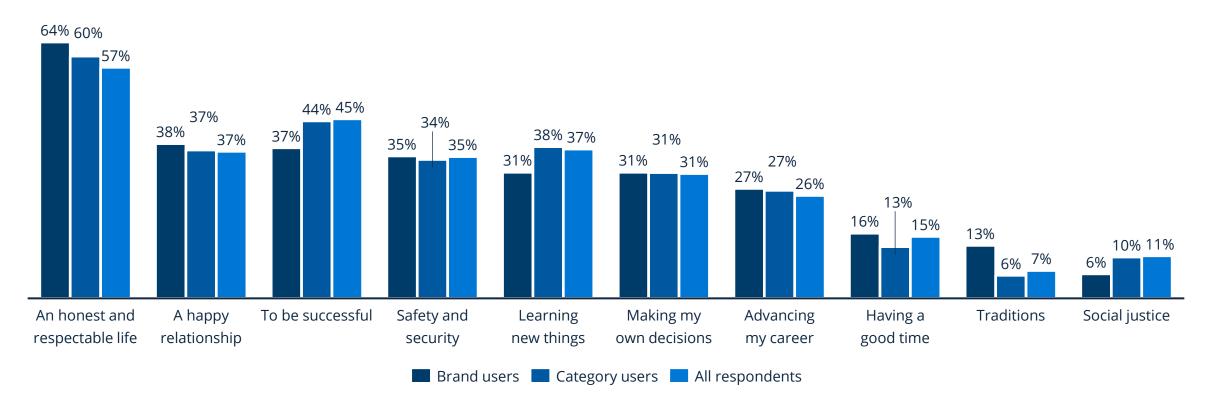

## Tradition is more important to Easy owners than to other washing machine owners

Consumer lifestyle: life values

#### Most important aspects of life for consumers in Mexico

Notes: "Out of the following list, which are the 3 most important aspects to you in life? Please choose exactly 3."; Multi Pick; "What brand is the washing machine in your household"; Single Pick; Base: n=99 Easy owners, n=1,784 washing machine owners, n=12,166 all respondents
 Sources: Consumer Insights Global as of June 2024