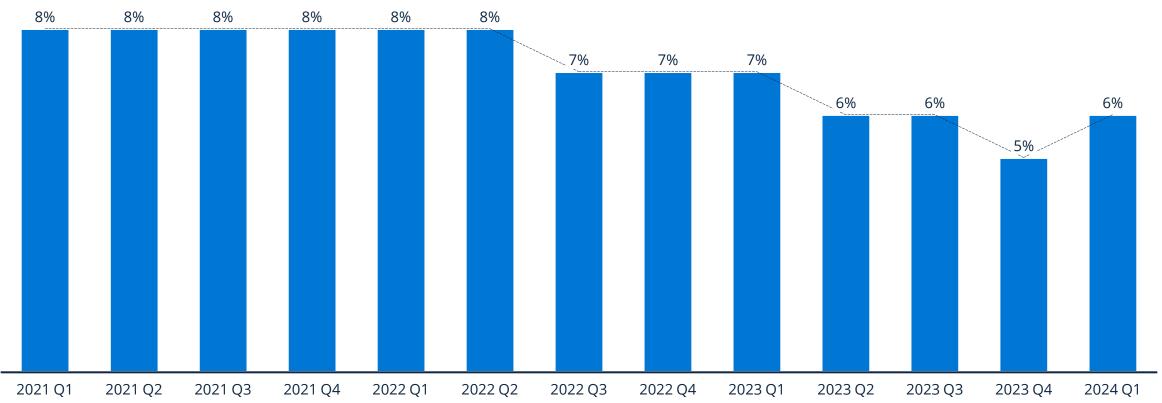

## The share of washing machine owners owning Easy declined by 2 percentage points since Q1 of 2021

Management summary: brand usage timeline

#### Timeline of washing machine owners owning Easy

Notes: "What brand is the washing machine in your household"; Single Pick; Base: n=98 - 154 Easy owners, n=1784 - 1883 washing machine owners

Consumer Insights by statista ☑