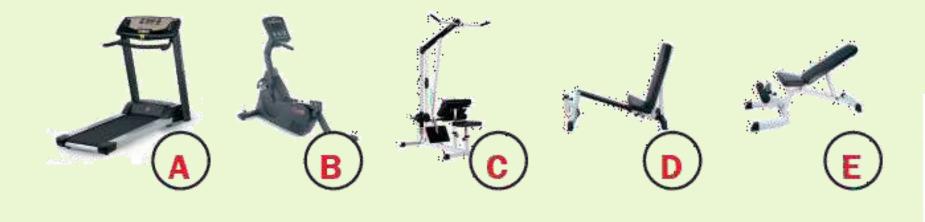

A: I see. And how long do you exercise for at the fitness club?

**B:** I usually **work out** for about two hours. There are lots of different **exercise machines** for all the parts of the body. Why don't you join up?

personal trainer

exercise machines

Look at this picture from the episode and guess the answers to the following questions.

- 1. What does the man do? He's a personal trainer.
- 2.Does he work hard? Yes.
- 3. Does Tracy exercise often? No.
- 4. Which of these exercise machines do you think Tracy is going to try out?