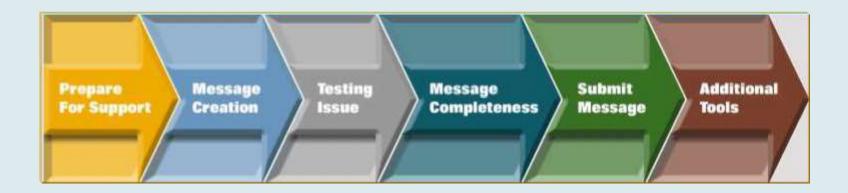

# Agenda

- Setting up Support
- Support Tools
- Support Messages
- Remote Support Platform for SAP Business One (RSP)