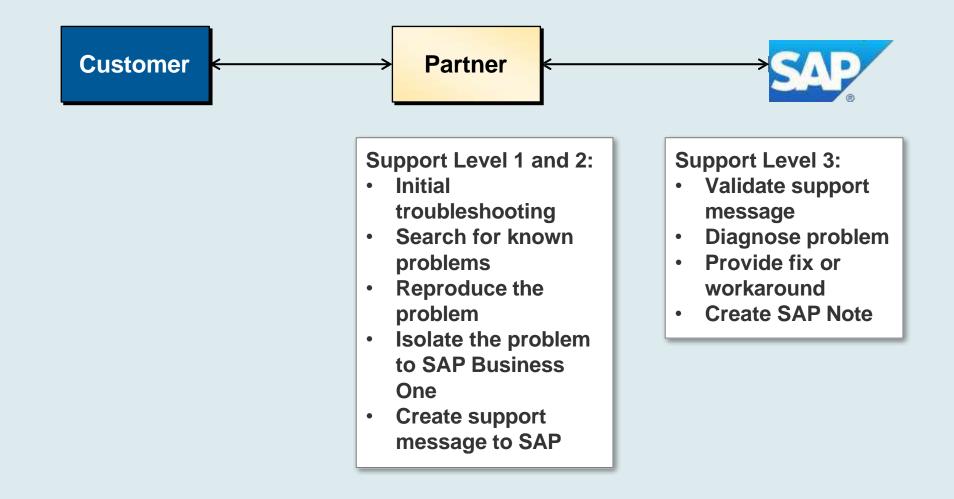

# **Customer Maintenance and Support Levels**

# **Support Levels**

You must provide the customer with an s-user account and password

Using the s-user, the customer can:

- Login to SAP Business One customer portal
- Create support messages to partner
- Research problems using Support Desk