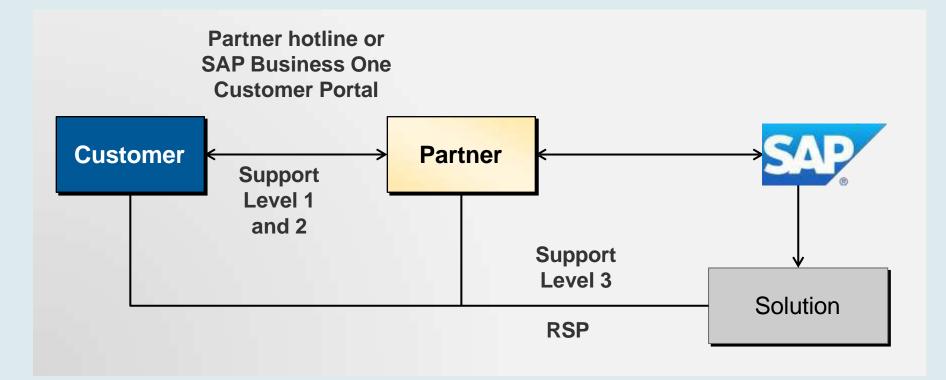

# **Customer Maintenance and Support Levels**

# **Support Levels**

You must provide the customer with an s-user account and password

Using the s-user, the customer can:

- Login to SAP Business One customer portal
- Create support messages to partner
- Research problems using Support Desk