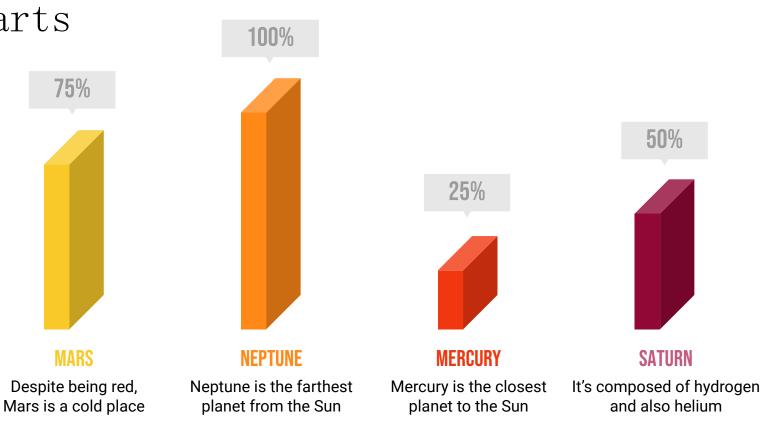

# MARS

Despite being red, Mars is a cold place

# **NEPTUNE**

Neptune is the farthest planet from the Sun

# **MERCURY**

Mercury is the closest planet to the Sun

# **SATURN**

It's composed of hydrogen and also helium

问: https://d.book118.com/825134041013011202

以上内容仅为本文档的试下载部分,为可阅读页数的一半内容。如要下载或阅读全文,请访