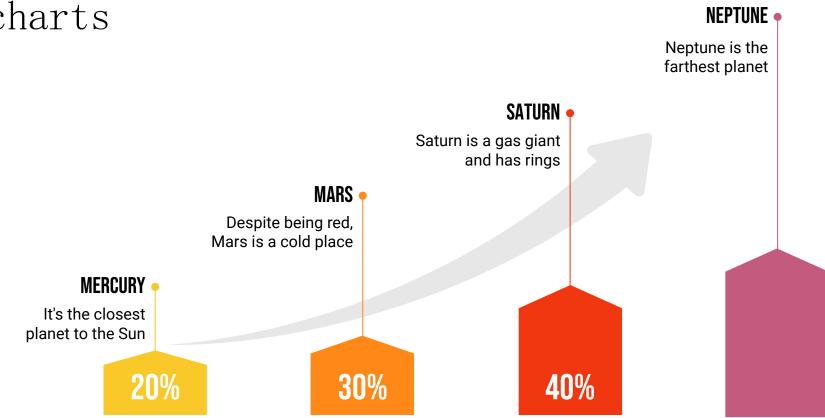

# **MERCURY**

It's the closest one to the Sun of them 16%

# MARS

Despite being red, Mars is a cold place 34%

# **SATURN**

It's composed of hydrogen and helium

27%

## **NEPTUNE**

Neptune is the farthest one from the Sun