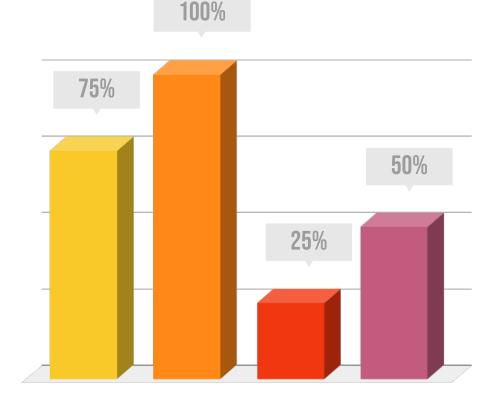

# Bar Charts

Here is where your presentation begins

23%

# **MERCURY**

It's the closest one to the Sun of them 16%

# MARS

Despite being red, Mars is a cold place 34%

# **SATURN**

It's composed of hydrogen and helium

27%

## **NEPTUNE**

Neptune is the farthest one from the Sun