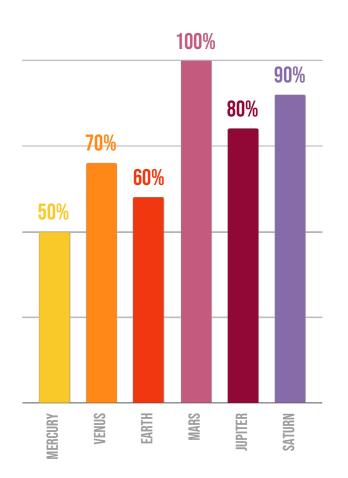

### **MERCURY**

Mercury is the closest planet to the Sun

### **VENUS**

Venus has a beautiful name, but it's very hot

To modify this graph, click on it, follow the link, change the data and paste it here

### **MARS**

Despite being red, Mars is a cold place

## **JUPITER**

It's the biggest planet in the Solar System

### SATURN

It's composed of hydrogen and helium

### **NEPTUNE**

Neptune is the farthest planet from the Sun