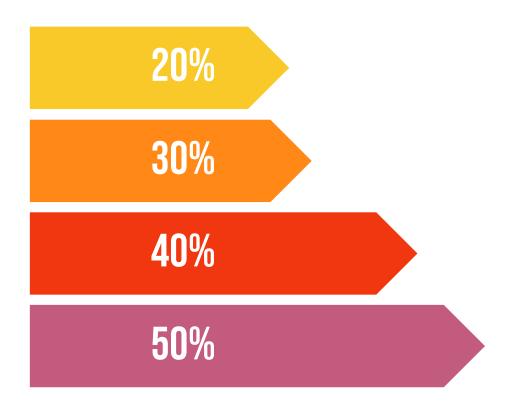

# Bar

%00I

### **MERCURY**

Mercury is the closest planet to the Sun

### **MARS**

Despite being red, Mars is a cold place

### SATURN

It's composed of hydrogen and helium

### **NEPTUNE**

Neptune is the farthest planet from the Sun