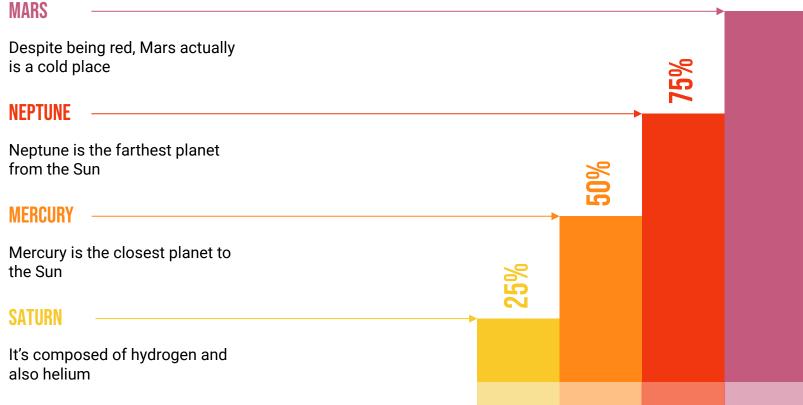

### MARS

Despite being red, Mars is a cold place

## **NEPTUNE**

Neptune is the farthest planet from the Sun

# **MERCURY**

Mercury is the closest planet to the Sun

# **SATURN**

It's composed of hydrogen and also helium

To modify this graph, click on it, follow the link, change the data and paste it here

Despite being red, Mars is a cold place