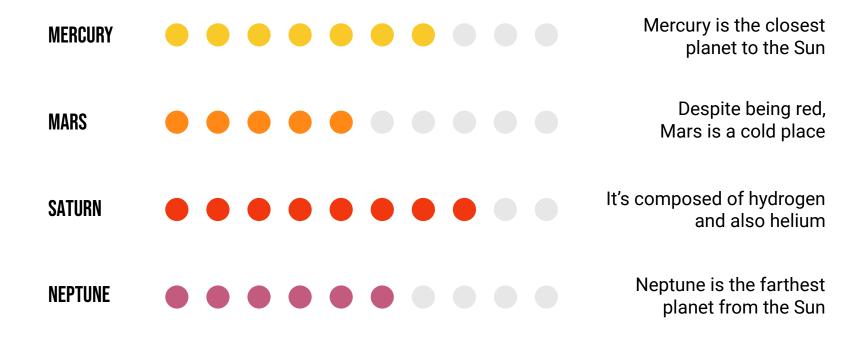

### **MERCURY**

Mercury is the closest planet to the Sun

### **MARS**

Despite being red, Mars is a cold place

### SATURN

It's composed of hydrogen and helium

### **NEPTUNE**

Neptune is the farthest planet from the Sun