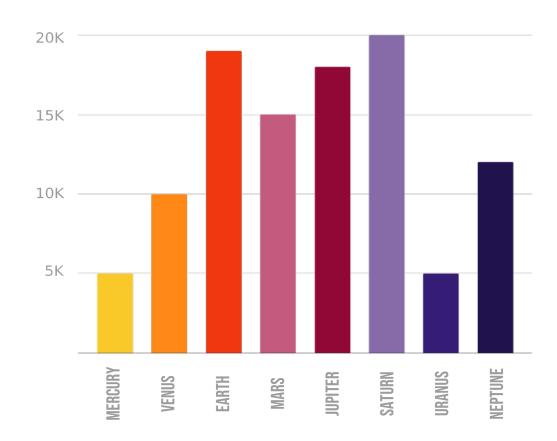

a beautiful name, but it's very hot

To modify this graph, click on it, follow the link, change the data and paste it here







# 2万+会员 营销星球® 官方社群分享



# 每日更新3-9个方案 SINCE2016 全网独家 方案渠道

TIME:09:00

每日资讯早报

升职加薪 躺平摸鱼 13T超级干货全网最全

3000G+方案 2万+广告常用方案库 TIME:10:00

每日最新研报

05 TIME:400天

网站+小程序SVIP权限

08 大厂内部文件…

广告必备常用文件库

03 TIME:400天

专属会员群全年更新

06 1W+个策划必会知识点

386万字营销百科全书

9 全网独家 仅此一份

世界各国策划案分享



订阅客服¥399/年



超级特惠¥498/2年

# PLANNING 空報星球 严选4A策划方案

公众号 SINCEZ016



关注公众号 最新策划方案



登陆小程序 最新策划方案

# RETRYA



定制筛选・在线查案

官方小程序+网站 快速搜索 效率翻倍



营销星球 白金社群



全网最新方案 国际/本土4A 国内/海训方案



具体权益 添加客服好友

# 3.0全案魔方全新升级

全新品项分类 品牌服务 级

Mercury is the closest planet to the Sun and the smallest one in the Solar System

To modify this graph, click on it, follow the link, change the data and paste it here





### MARS

Despite being red, Mars is a cold place

## **NEPTUNE**

Neptune is the farthest planet from the Sun

# **MERCURY**

Mercury is the closest planet to the Sun

# **SATURN**

It's composed of hydrogen and also helium



To modify this graph, click on it, follow the link, change the data and paste it here

Despite being red, Mars is a cold place

# **NEPTUNE**

Neptune is the farthest planet from the Sun

# **MERCURY**

Mercury is the closest planet to the Sun

# **SATURN**

It's composed of hydrogen and also helium



40%

**MERCURY** 

Mercury is the closest planet to the Sun

**SATURN** 

It's composed of hydrogen and helium

**60**%

50%

**MARS** 

Despite being red, Mars is a cold place **NEPTUNE** 

Neptune is the farthest planet from the Sun

50%



# MARS

Despite being