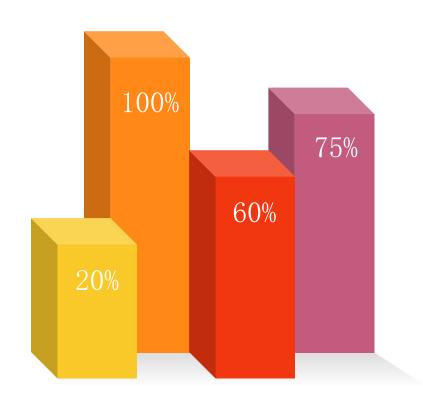

# Bar Charts

Here is where your presentation begins

23%

# **MERCURY**

It's the closest one to the Sun of them 16%

# MARS

Despite being red, Mars is a cold place 34%

# **SATURN**

It's composed of hydrogen and helium

27%

## **NEPTUNE**

Neptune is the farthest one from the Sun