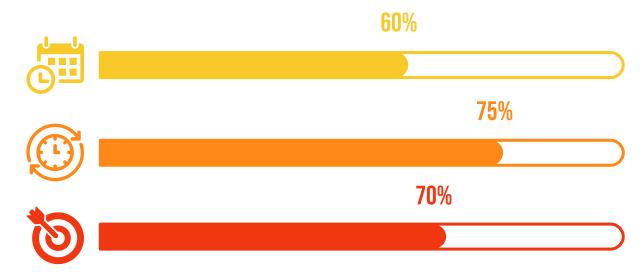

# **MERCURY**

Mercury is the closest planet to the Sun

# **SATURN**

It's composed of hydrogen and also helium

40%

**MERCURY** 

Mercury is the closest planet to the Sun

**SATURN** 

It's composed of hydrogen and helium

**60**%

50%

**MARS** 

Despite being red, Mars is a cold place **NEPTUNE** 

Neptune is the farthest planet from the Sun

50%