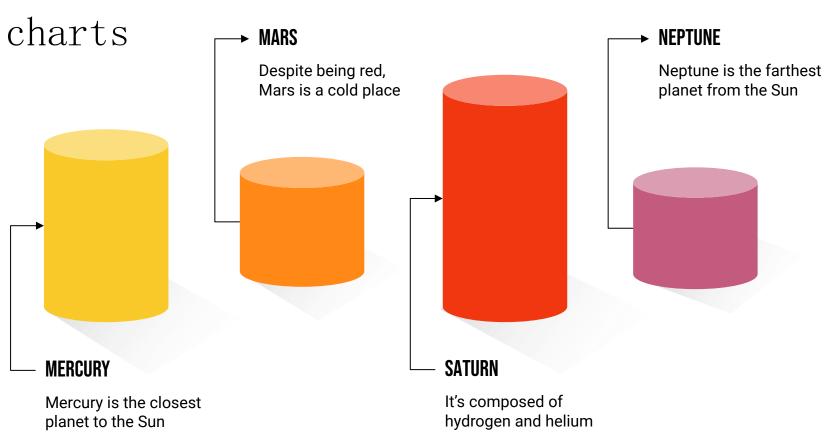

### **MERCURY**

Mercury is the closest planet to the Sun

### **MARS**

Despite being red, Mars is a cold place

### SATURN

It's composed of hydrogen and helium

### **NEPTUNE**

Neptune is the farthest planet from the Sun