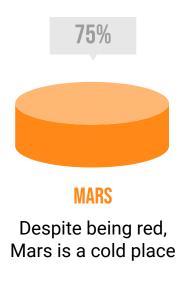

### MARS

Despite being red, Mars is a cold place

# MARS

Despite being red, Mars is a cold place

### **MARS**

Despite being red, Mars is a cold place