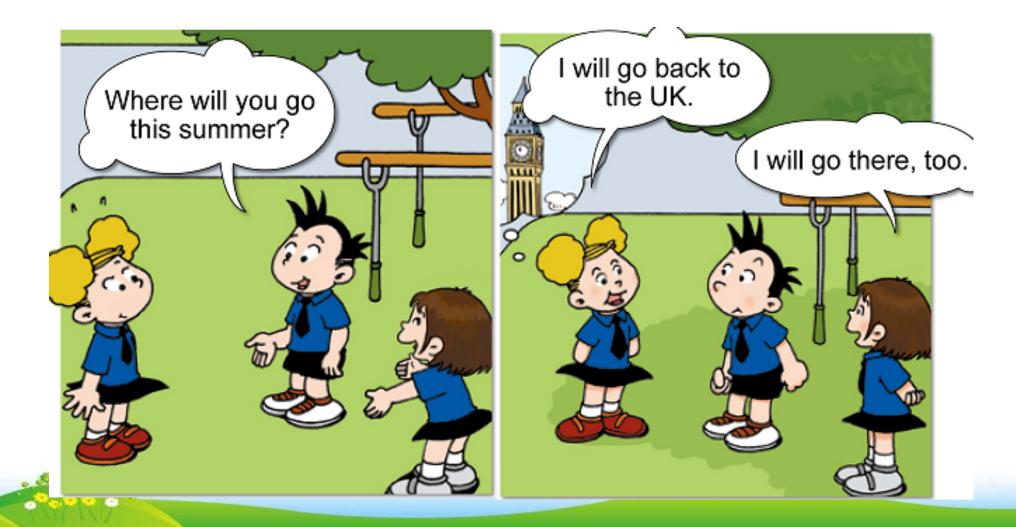

#### Listen and answer

Where is Amy going to go this summer?What is Amy going to do this summer?What will Daming do?Will they send a postcard to Daming?