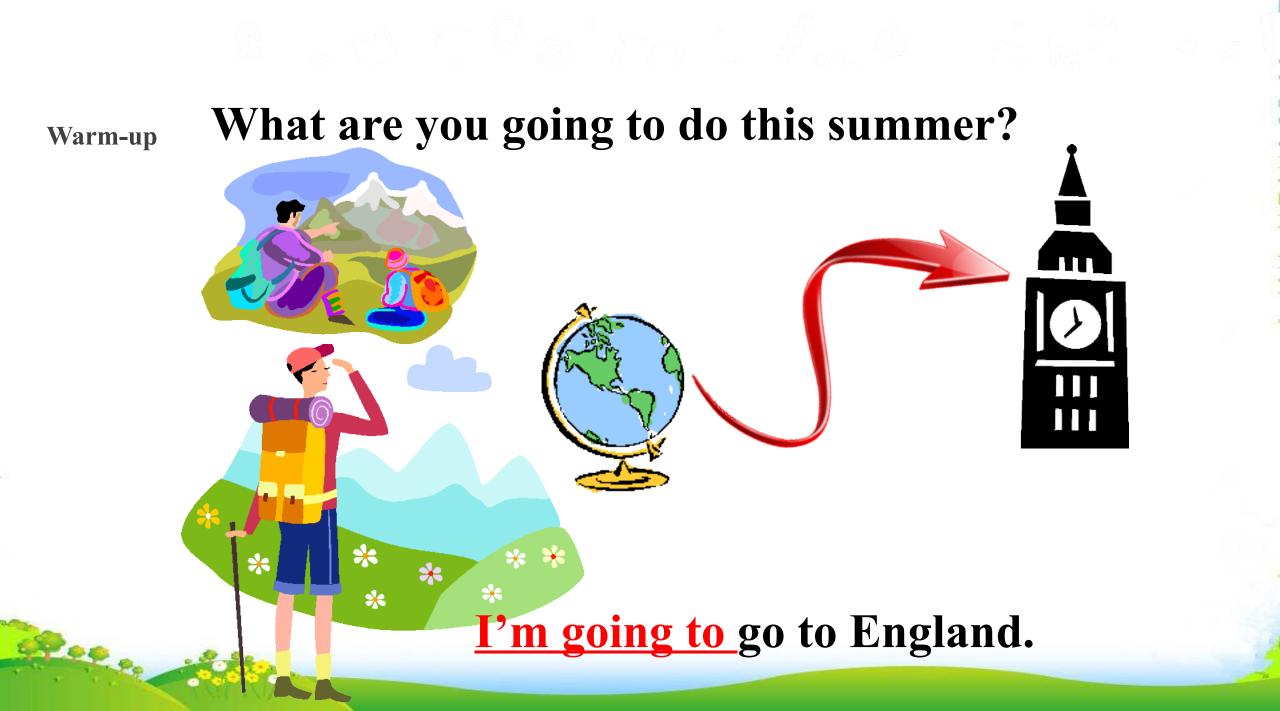

#### Module 10 Unit 1 I'll send you a postcard.

199.99 ×



**卜语数学与研究出版社** 



## What did you do on Mother's Day?



### Warm-up What will you do on Children's Day?



100 00 00





Preview

# Game: ask and answer

#### Ask and answer one by one.

S1: I'm going to ... What are you going to

#### do?

S2: I'm going to ... What ...?







#### I'll send you a postcard

from England.



## What are they going to do?







Presentation

Rec so 1

#### Listen and answer

Where is Amy going to go this summer?What is Amy going to do this summer?What will Daming do?Will they send a postcard to Daming?

#### Presentation

#### Find (找出) "will, be going to"



以上内容仅为本文档的试下载部分,为可阅读页数的一半内容。如要下载或阅读全文,请访问: <u>https://d.book118.com/868135075140006070</u>